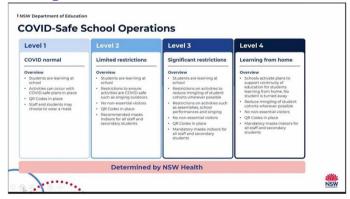

# HILLTOP NEWS

Week One, Term Three, Tuesday, 12 July 2021 - Edition Three Hundred and Sixty-Five

This term we have started under Level 2 COVID safe restrictions. Some of the key factors under this are:

- · Students are face to face learning as usual
- No non-essential visitors
- Masks recommended indoors for all staff

Further to the advice from NSW Health, parents and carers are reminded NOT to send children to school if they are unwell, even if they have the mildest flu-like symptoms. Schools will arrange for students who present as unwell or have even mild flu like symptoms, to be sent home. Students and staff with flu like symptoms will need to provide a copy of a negative COVID-19 test result before being permitted to return to school. When your child gets a negative COVID test result, a screen shot emailed to the school is needed before returning.

At times, parents and carers will be required on our school site for specific purpose such as important meetings. In this case, parents and carers are required to check in using the QR codes and sign in via the office. You will be asked to show your green tick when entering the office area. While on site, please follow mask wearing requirements and check out using the Service NSW app when you leave.

For safety reasons, we are required to limit nonessential visitors to the school site, including parents. Parents waiting in the afternoon are again reminded to maintain social distancing when collecting your child/ren. At this stage, we will be exiting the school as we did last term.